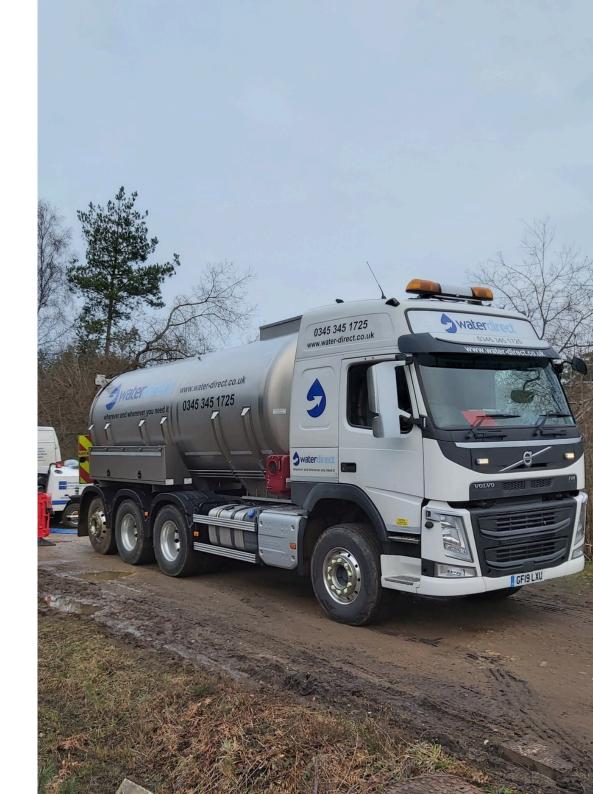

## 18,000 litre Rigid Tanker

Dedicated Bulk Drinking Water Tanker.

## **Technical Specifications**

Water Direct operates the largest commercial dedicated drinking water tanker fleet in the UK.

Compact and manoeuvrable, the 18,000 litre tanker is ideal for sites with limited access. The vehicle offers cost-effective, medium-large bulk deliveries.

Able to provide a pressurised supply, connect to the mains for network injections, and deliver to busy or congested sites.

| Tank Capacity      | 18,000 litres (18m3)                |
|--------------------|-------------------------------------|
| Chassis Type       | Rigid 4 Axle                        |
| Vehicle Weight     | 32 tonnes                           |
| Total Length       | 9.25m                               |
| Total Width        | 2.5m                                |
| Total Height       | 3.75m                               |
| Turning Circle     | 18m                                 |
| Max. Pump Pressure | 10 bar (145psi)                     |
| Max. Flow Rate     | 850 L/min                           |
| Hose Length        | 50m (longer available upon request) |