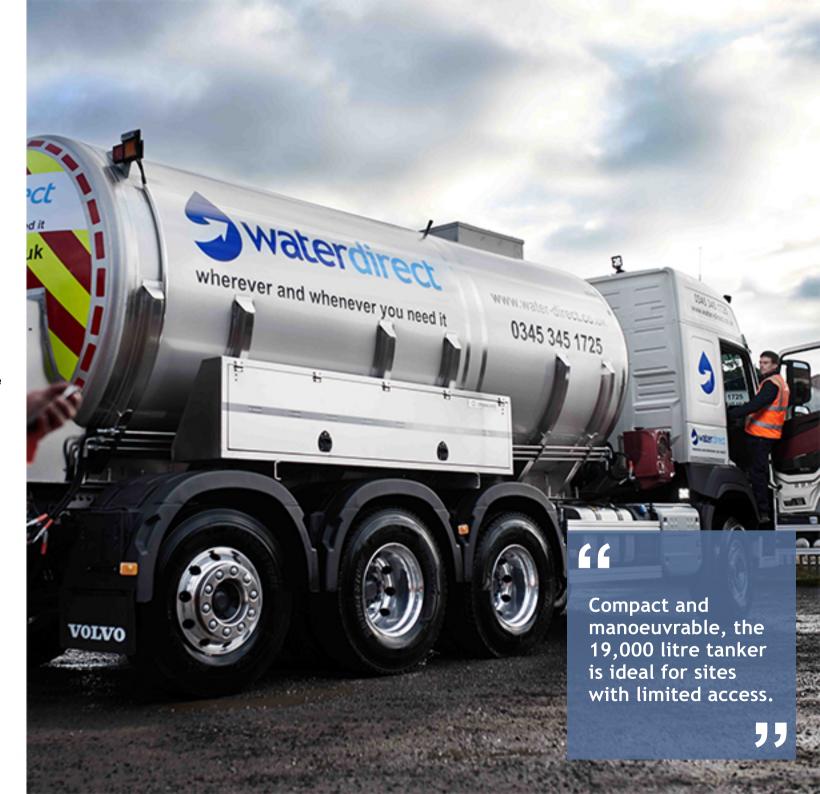

## Technical Specifications 19,000 litre Rigid Tanker

Dedicated bulk drinking water tanker.

Water Direct operates the largest commercial dedicated drinking water tanker fleet in the UK.

Compact and manoeuvrable, the 19,000 litre tanker is ideal for sites with limited access. The vehicle offers cost effective, medium-large bulk deliveries.