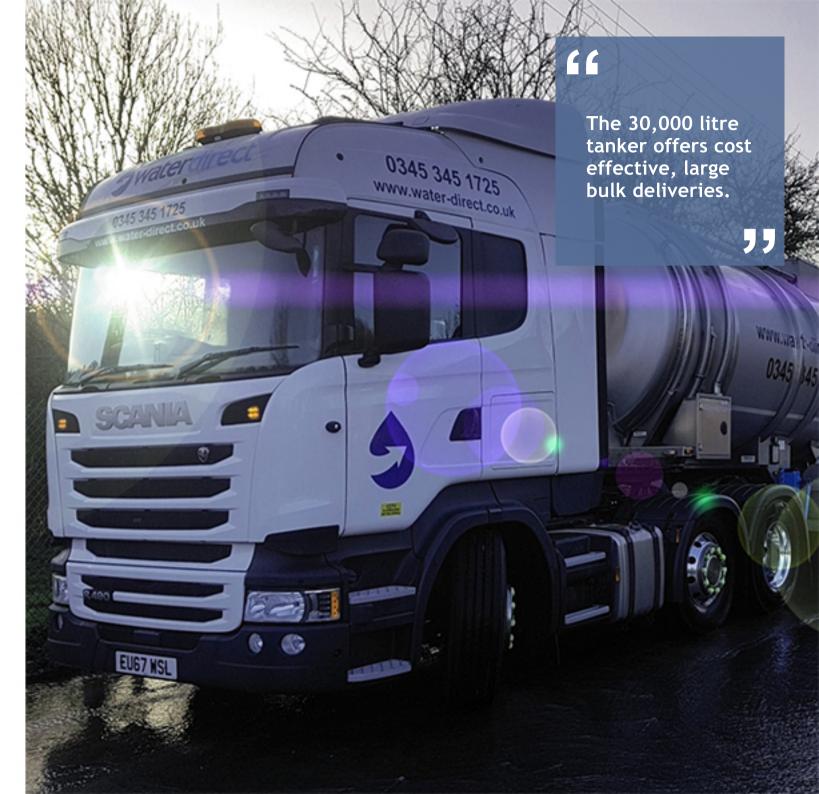

## Technical Specifications 30,000 litre Articulated Tanker

Dedicated bulk drinking water tanker.

Water Direct operates the largest commercial dedicated drinking water tanker fleet in the UK.

The 30,000 litre tanker is ideal for cost effective, large bulk deliveries for sites without access restrictions.

Able to deliver a pressurised supply, connect to the mains for network injections, and work in tandem to provide significant volumes.

| Tank Capacity      | 30,000 litres (30m³)  |
|--------------------|-----------------------|
| Chassis Type       | Articulated Axle      |
| Vehicle Weight     | 44 tonnes             |
| Total Length       | 15.4m                 |
| Total Width        | 2.5m                  |
| Total Height       | 3.9m                  |
| Turning Circle     | 27m                   |
| Max. Pump Pressure | 10 bar (145 psi)      |
| Max. Flow Rate     | 850 litres per minute |
| Hose Length        | 50m (ask for more)    |