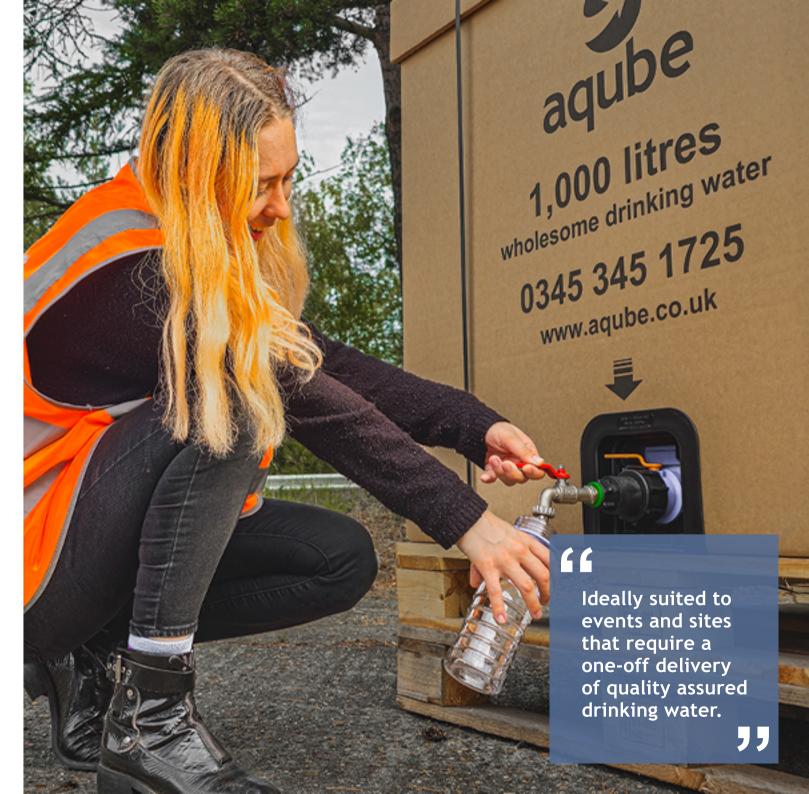

## Technical Specifications Aqube<sup>™</sup>

Fully recyclable cube of drinking water.

Ideally suited to events and sites that require a one-off delivery of high quality drinking water.

Aqube is economical and fully recyclable. Once the water inside has been used, simply break down the container and recycle locally.

Comes complete with tap kit and safety straps.

| Capacity     | 1,000 litres    |
|--------------|-----------------|
| Total Length | 1.2m            |
| Total Width  | 1.2m            |
| Total Height | 1.3m            |
| Total Weight | 1060 kg         |
| Outlet       | 1x Hozelock Tap |